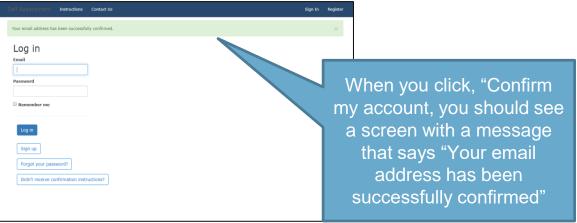

#### **District** SAPP Instructions









Institute for Human Development





### To register, go to sapp.missouripd.org







## Complete registration fields







## Confirm your email









report any



## If you don't receive confirmation instructions, you can use the "Contact Us" link report it







# To access your account, click "Sign In" <a href="http://sapp.missouripd.org/instructions">http://sapp.missouripd.org/instructions</a>







## Log in with your account email and password

| Self Assessment Instructions Contact Us   | Sign In | Register |
|-------------------------------------------|---------|----------|
|                                           |         |          |
| Log in                                    |         |          |
| Ellian                                    |         |          |
| Password                                  |         |          |
|                                           |         |          |
| Remember me