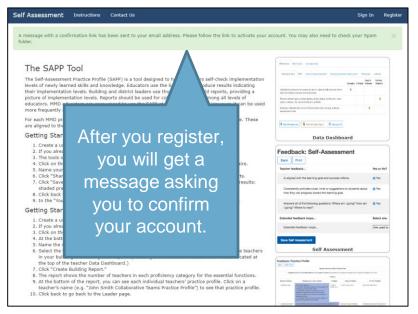

#### **District** SAPP Instructions









Institute for Human Development





### To register, go to sapp.missouripd.org







## Complete registration fields







## Confirm your email









report any



## If you don't receive confirmation instructions, you can use the "Contact Us" link report it







# To access your account, click "Sign In" <a href="http://sapp.missouripd.org/instructions">http://sapp.missouripd.org/instructions</a>







## Log in with your account email and password

| Self Assessment Instructions Contact Us   | Sign In | Register |
|-------------------------------------------|---------|----------|
|                                           |         |          |
| Log in                                    |         |          |
| Ellian                                    |         |          |
| Password                                  |         |          |
|                                           |         |          |
| Remember me