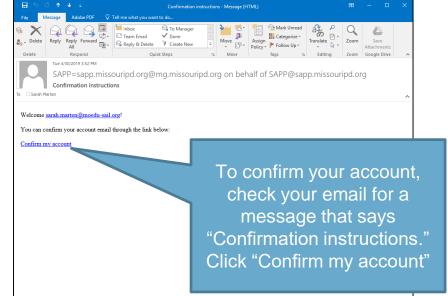

## Confirm your email

report any

## If you don't receive confirmation instructions, you can use the "Contact Us" link report it