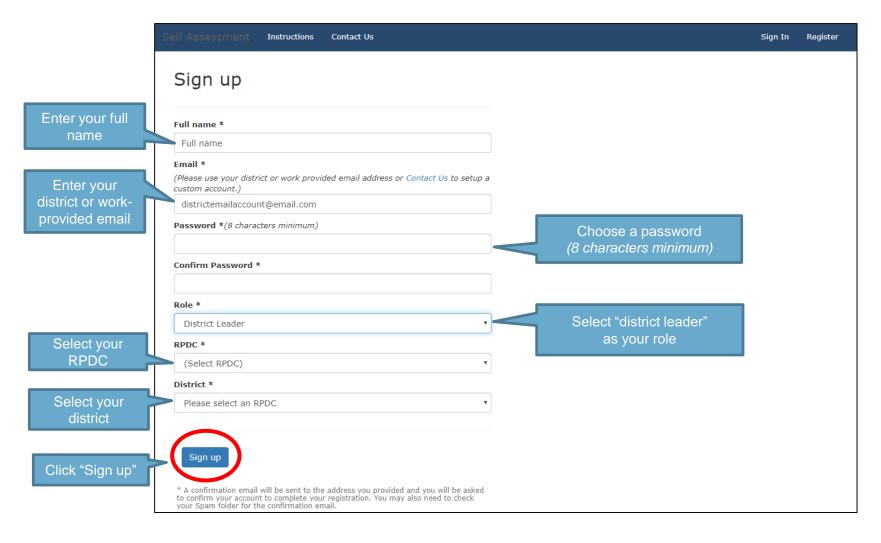

#### **District** SAPP Instructions









Institute for Human Development





### To register, go to sapp.missouripd.org







## Complete registration fields







## Confirm your email









report any



## If you don't receive confirmation instructions, you can use the "Contact Us" link report it







# To access your account, click "Sign In" <a href="http://sapp.missouripd.org/instructions">http://sapp.missouripd.org/instructions</a>







## Log in with your account email and password

| Self Assessment Instructions Contact Us   | Sign In | Register |
|-------------------------------------------|---------|----------|
|                                           |         |          |
| Log in                                    |         |          |
| Ellian                                    |         |          |
| Password                                  |         |          |
|                                           |