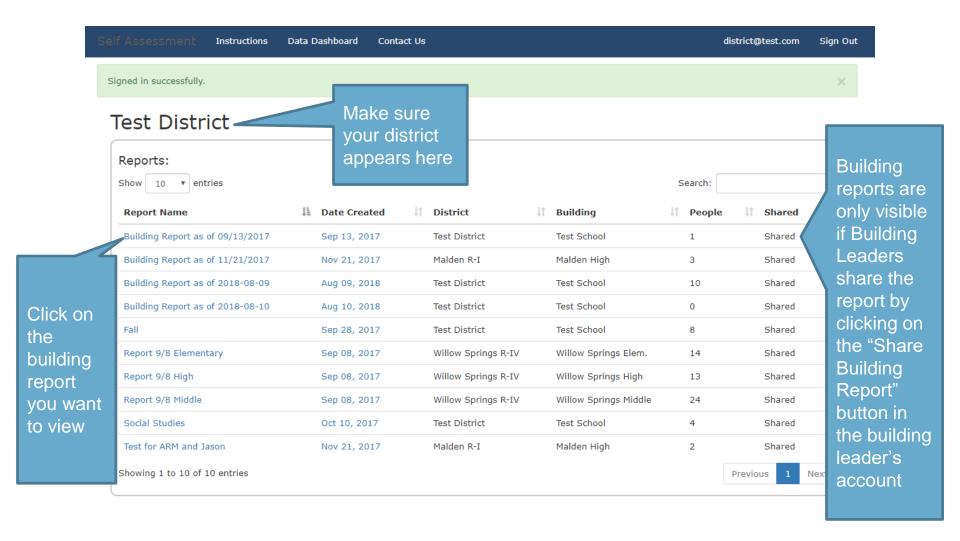

act Us   | Sign In | Register |
|-------------------------------------------|---------|----------|
|                                           |         |          |
| Log in                                    |         |          |
| Ellian                                    |         |          |
| Password                                  |         |          |
|                                           |         |          |
| Remember me                               |         |          |
| Log in Sign up                            |         |          |
| Forgot your password?                     |         |          |
| Didn't receive confirmation instructions? |         |          |
|                                           |         |          |





## View building reports