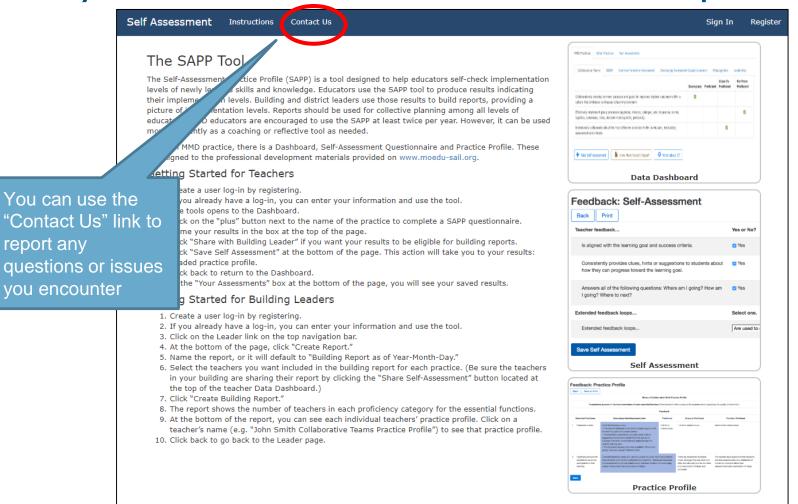

## If you don't receive confirmation instructions, you can use the "Contact Us" link report it