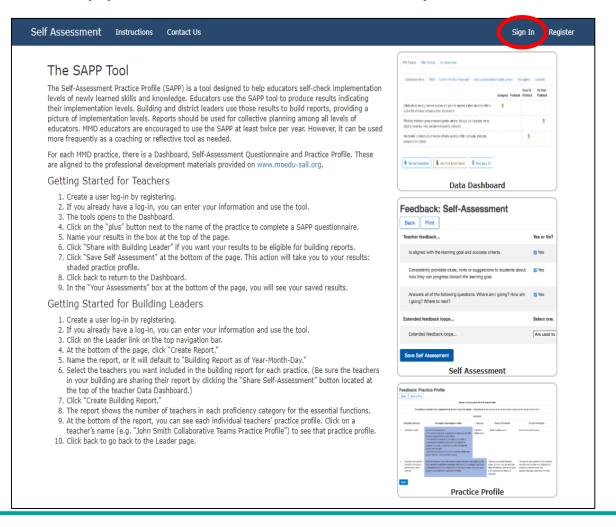

# To access your account, click "Sign In" <a href="http://sapp.missouripd.org/instructions">http://sapp.missouripd.org/instructions</a>

## Log in with your account email and password

| Self Assessment Instructions Contact Us   | Sign In | Register |
|-------------------------------------------|---------|----------|
|                                           |         |          |
| Log in                                    |         |          |
| Ellian                                    |         |          |
| Password                                  |         |          |
|                                           |         |          |
| Remember me                               |         |          |
| Log in Sign up                            |         |          |
| Forgot your password?                     |         |          |
| Didn't receive confirmation instructions? |         |          |
|                                           |         |          |